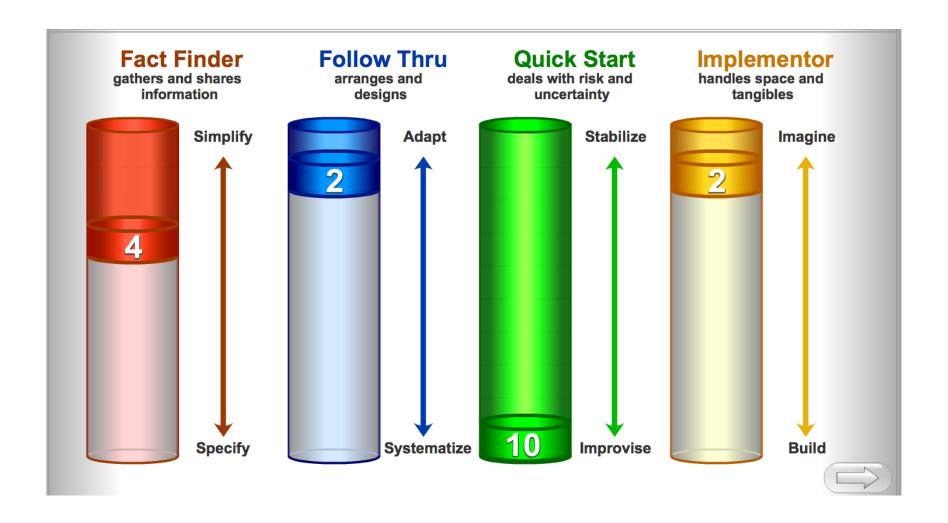

# HOMEWORK

Session 1: Evolved YOU

## **Homework: Assessment Testing**



## Homework: Unique Ability Email to 10 people

Hi,

This is <<XX>>, I'm doing a program where I'm asking several people I respect about the best qualities they see in me. Not like "I smile a lot" but what you think I do in such an awesome way that I might not even see.

Or something you know you can always count on me for or impresses or that just seems to come naturally. Some combination of talent, interests and capabilities that are unique to me.

I'd really appreciate it if you could consider the following question and send me back an answer: "What do you see as my Unique Ability?"

## Homework: Your Mythic Story



# Homework: 33-Day Ritual Experiment

- Power Hour: Pick 3 for 10-20 min/day
  - Journaling
    - How do I feel and what would I like to feel? TURE
  - Gratitudes
  - Rea